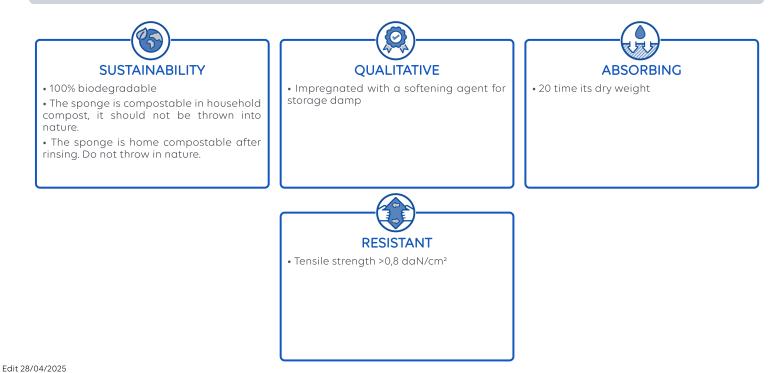

# **AZELLA 82**

Washing



Small yellow cellulose sponge certified for food contact.

## **DESCRIPTION AND GENERAL PROPERTIES**

Composition Wet dimensions (mm) Colour(s) Packaging Pigment, Plasticiser, Water, Cellulose 120 x 80 x 35

Blond 10 pieces/bag 18 bags/carton 180 pieces/carton



## **PRODUCT BENEFITS**



# **AZELLA 82**

# **ADDITIONAL FEATURES**

Wet cellulose sponge

**ENVIRONMENTS** 



## FOR BEST RESULTS AND MAINTENANCE

#### Instructions for use

• Rinse before and after each use

# **REGULATION / STANDARDS**

#### **Regulation REACH**

This product does not contain more than 0.1 % of substance of very high concern (SVHC) or any substance included in the annex XVII of the regulation n° 1907/2006 of the European Parliament and of the Council (REACH)

### Applicable Regulation

This product is not classified hazardous according to the regulation (EC) n°1272/2008 of the European Parliament and of the Council.

### Food contact

This product is in compliance with the regulation 1935/2004 of the European parliament and the council on materials and articles intended to come into contact