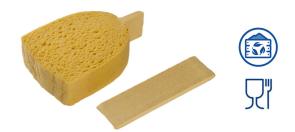

# Compostable compressed cellulose sponge certified for food contact. Small Size.

### **DESCRIPTION AND GENERAL PROPERTIES**

Pigment, Cellulose Composition Dry dimensions (mm) 115 x 31 x 6 Wet dimensions (mm) Colour(s) Packaging

135 x 90 x 33 Blond 10 pieces/bag 24 bags/carton 240 pieces/carton