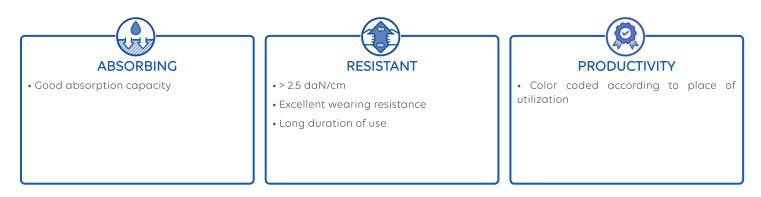

# **METEOR 1294**

Wiping



# Good absorption capacity

# **DESCRIPTION AND GENERAL PROPERTIES**

| Textile composition |
|---------------------|
| Dry dimensions (mm) |
| Weight (g/m2)       |
| Colour(s)           |
| Packaging           |
|                     |

60% Viscose, 40% Polyester

) 380 x 360 180 Yellow 10 pieces/bag

10 bags/box 100 pieces/box



## **PRODUCT BENEFITS**



Edit 01/03/2025

# **METEOR 1294**

## **ENVIRONMENTS**



HEALTH CARE

HORECA

MANUFACTURE

OFFICES & INSTITUTIONS

# FOR BEST RESULTS AND MAINTENANCE

#### Instructions for use

- Rinse before using for the first time
- Rinse and wring after use
- Machine washable up to 90°C
- Use liquidproof gloves while working in contact with water or chemicals

#### Textile care

• Textile care: Do not tumble dry, Do not iron, Do not dryclean

## CHEMICAL COMPATIBILITIES

Resistant:

Resistant to bleach at a concentration of 1g/l and a temperature of 20°C.

# **REGULATION / STANDARDS**

## **Regulation REACH**

This product does not contain more than 0.1 % of substance of very high concern (SVHC) or any substance included in the annex XVII of the regulation n° 1907/2006 of the European Parliament a