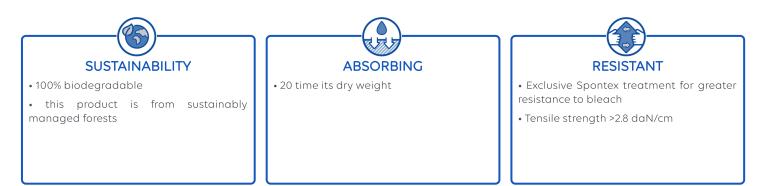

# **SPUGNA MEZZALUNA 28**

Washing



Compostable cellulose sponge with optimal absorption

## DESCRIPTION AND GENERAL PROPERTIES

CompositionPigment, PlasDry dimensions (mm)195 x 57.5 x 76Colour(s)Blond

Pigment, Plasticiser, Water, Cellulose 195 x 57.5 x 76 Blond



## **PRODUCT BENEFITS**



# **SPUGNA MEZZALUNA 28**



#### Instructions for use

Rinse before and after each use

#### Textile care

- Sanitising and sterilization
  - Can be put in an autoclave up to 120° C for 20 minutes. - Can be sanitised using bleach at a concentration of 1 g/l.
- Cycles: Can be washed several times without reducing the quality of the product.

## CHEMICAL COMPATIBILITIES

• Resistant: Aromatic hydrocarbons, Resistant to bleach at a concentration of 1g/l and a temperature of 20°C.

• Not recommended: Alcohols

# **REGULATION / STANDARDS**

#### **Regulation REACH**

This product does not contain more than 0.1 % of substance of very high concern (SVHC) or any substance included in the annex XVII of the regulation n° 1907/2006 of the European Parliament and of the Council (REACH)

## Applicab