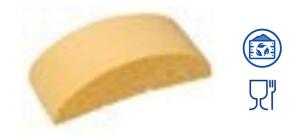

# **SPUGNA MEZZALUNA 28**

Washing

Compostable cellulose sponge with optimal absorption

## DESCRIPTION AND GENERAL PROPERTIES

CompositionPigment, PlasDry dimensions (mm)195 x 57.5 x 76Colour(s)Blond

Pigment, Plasticiser, Water, Cellulose 195 x 57.5 x 76 Blond