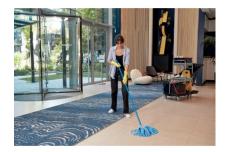

## Textured blue handle with anti-slip properties that ensure a secure grip.

## ENVIRONMENTS