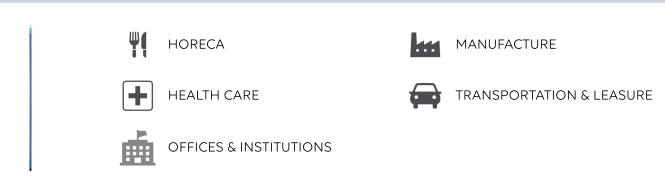

# **APOLLO 1310**

Floors



## Textured blue handle with anti-slip properties that ensure a secure grip.

### **DESCRIPTION AND GENERAL PROPERTIES**

| Composition         | Support: Metal<br>Coating: Polypropylene |
|---------------------|------------------------------------------|
| Dry dimensions (mm) | 1400                                     |
| Colour(s)           | Blue                                     |
| Packaging           | 20 pieces/carton                         |



### **PRODUCT BENEFITS**



Edit 30/01/2025

# **APOLLO 1310**

## ENVIRONMENTS



## **REGULATION / STANDARDS**

#### **Regulation REACH**

This product does not contain more than 0.1 % of substance of very high concern (SVHC) or any substance included in the annex XVII of the regulation n° 1907/2006 of the European Parliament and of the Council (REACH)

#### **Applicable Regulation**

This product is not classified hazardous according to the regulation (EC) n°1272/2008 of the European Parliament and of the Council.

MAPA SAS capital de 35.000.010 €
420, rue d'Estienne d'Orves
92705 Colombes Cedex France
RCS Nanterre 314 307 720



Simply efficient