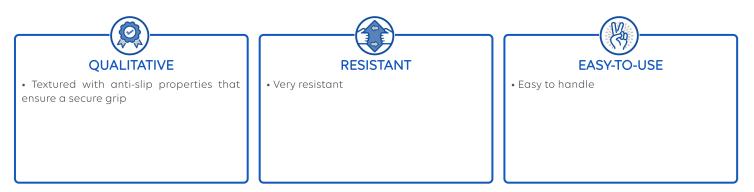

# **APOLLO 1310**

Floors



## Textured blue handle with anti-slip properties that ensure a secure grip.

### **DESCRIPTION AND GENERAL PROPERTIES**

| Composition         | Support: Metal<br>Coating: Polypropylene |
|---------------------|------------------------------------------|
| Dry dimensions (mm) | 1400                                     |
| Colour(s)           | Blue                                     |
| Packaging           | 20 pieces/carton                         |



### **PRODUCT BENEFITS**



Edit 30/01/2025

# **APOLLO 1310**

## ENVIRONMENTS



## **REGULATION / STANDARDS**

#### **Regulation REACH**

This product does not contain more than 0.1 % of substance of very high concern (SVHC) or any substance included in the annex XVII of the regulation n° 1907/2006 of the European Parliament and of the Council (REACH)

#### **Applicable Regulation**

This product is not classified hazardous according to the regulation (EC) n°1272/2008 of the European Parliament and of the Council.

MAPA SAS capital de 35.000.010 €
420, rue d'Estienne d'Orves
92705 Colombes Cedex France
RCS Nanterre 314 307 720



Simply efficient