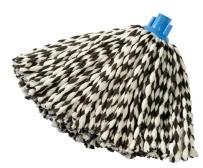

## **APOLLO SUPER MOP**

Floors

### **DESCRIPTION AND GENERAL PROPERTIES**

| Composition         | Fringes: Polyester<br>Support: Polyethylene |
|---------------------|---------------------------------------------|
| Textile composition | 100% Polyester                              |
| Dry dimensions (mm) | 560                                         |
| weight              | 120                                         |
| Colour(s)           | White                                       |
| Packaaina           | 15 pieces/carton                            |