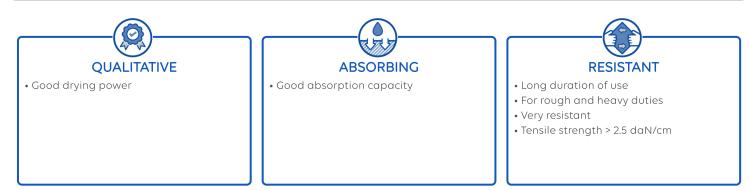

## **METEOR 1066**





Durable and hard-wearing non-woven cloths

## **DESCRIPTION AND GENERAL PROPERTIES**

| Textile composition |
|---------------------|
| Dry dimensions (mm) |
| Weight (g/m2)       |
| Colour(s)           |
| Packaging           |
|                     |

60% Viscose, 40% Polyester

) 380 x 360 180 Blue 10 pieces/bag 10 bags/box 100 pieces/box



### **PRODUCT BENEFITS**



# **METEOR 1066**

## **ENVIRONMENTS**



HEALTH CARE

MANUFACTURE

| Ψſ | НС |
|----|----|
| 11 |    |

HORECA



OFFICES & INSTITUTIONS

## FOR BEST RESULTS AND MAINTENANCE

#### Instructions for use

- Rinse before using for the first time
- Rinse and wring after use
- Machine washable up to 90°C
- Use liquidproof gloves while working in contact with water or chemicals

#### Textile care

- Machine washable up to 90°C with standard detergent
- Textile care: Do not tumble dry, Do not iron, Do not dryclean

#### CHEMICAL COMPATIBILITIES

• Resistant:

Resistant to bleach at a concentration of 1g/l and a temperature of 20°C.

## **REGULATION / STANDARDS**

#### **Regulation REACH**

This product does not contain more than 0.1 % of substance of very high concern (SVHC) or any substance in