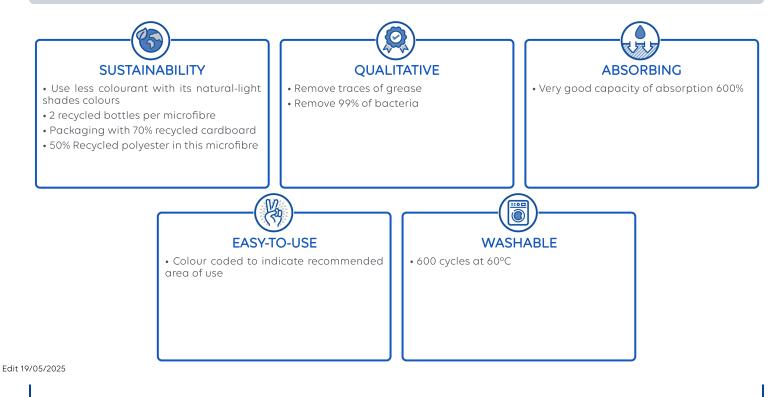

#### **PRODUCT BENEFITS**

## **ADDITIONAL FEATURES**

The titre of the thread for the microfibre is between 🕨 Remove 99% of e-coli bacteria from glass surfaces 0,1 and 0,2 decitex

and human coronavirus from tiled surfaces with water only tested by an independent laboratory