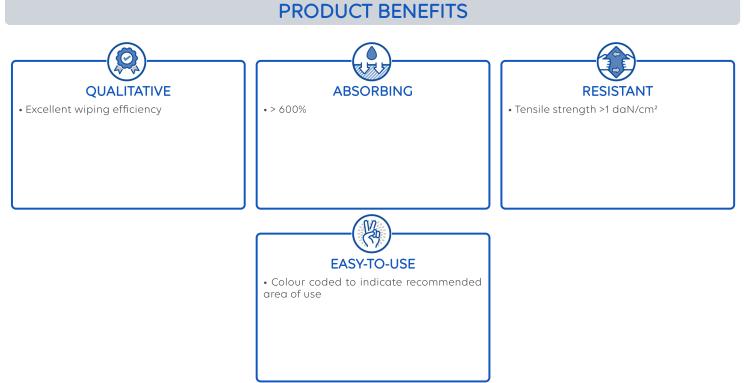

## **DESCRIPTION AND GENERAL PROPERTIES**

| Textile composition | 65% V           |
|---------------------|-----------------|
| Dry dimensions (mm) | 510 x           |
| Weight (g/m2)       | 80              |
| Colour(s)           | Blue            |
| Packaging           | 25 pie<br>6 bag |

65% Viscose, 35% Polyester 510 x 360 30 3lue 25 pieces/bag 6 bags/carton

150 pieces/carton