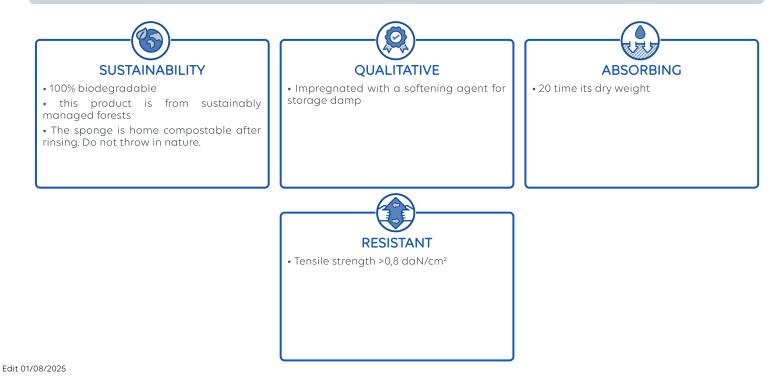

# **AZELLA 75**

Washing



Wet compostable cellulose sponge for heavy duty work.

# **DESCRIPTION AND GENERAL PROPERTIES**

| Composition        |
|--------------------|
| Dry dimensions (mm |
| Colour(s)          |
| Packaging          |
|                    |

Pigment, Plasticiser, Water, Cellulose

) 146 x 96 x 60 Brown 5 pieces/bag 16 bags/carton

80 pieces/carton



#### **PRODUCT BENEFITS**





### **ADDITIONAL FEATURES**

Traditional sponge to meet varying institutional needs

 This sponge is produced using electric coagulation process

#### **ENVIRONMENTS**



## FOR BEST RESULTS AND MAINTENANCE

#### Instructions for use

• Rinse before and after each use

# **REGULATION / STANDARDS**

#### **Regulation REACH**

This product does not contain more than 0.1 % of substance of very high concern (SVHC) or any substance included in the annex XVII of the regulation n° 1907/2006 of the European Parliament and of the Council (REACH)

#### **Applicable Regulation**

This product is not classified hazardous according to the regulation (EC) n°1272/2008 of the European Parliament and of the Council.

MAPA SAS capital de 35.000.010 €
420, rue d'Estienne d'Orves
92705 Colombes Cedex Fran