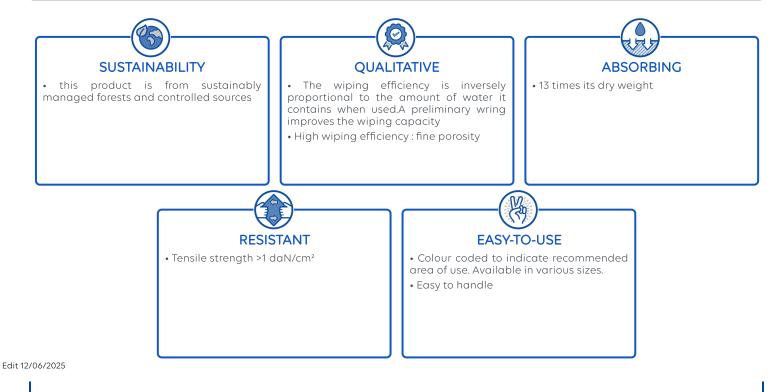

## **SPONGYL 87**

Wiping



### Highly absorbent blue sponge cloth reinforced with a cotton grid.

#### **DESCRIPTION AND GENERAL PROPERTIES**

| Composition         | Flat cellulose: Pigment, Plasticiser, Fungicide,<br>Water, Cellulose<br>Cotton grid |
|---------------------|-------------------------------------------------------------------------------------|
| Dry dimensions (mm) | 206 x 180 x 5                                                                       |
| Colour(s)           | Blue                                                                                |
| Packaging           | 10 pieces/bag<br>12 bags/carton<br>120 pieces/carton                                |





## PRODUCT BENEFITS



# **SPONGYL 87**

#### **ENVIRONMENTS**



HORECA

HEALTH CARE



MANUFACTURE



TRANSPORTATION & LEASURE

OFFICES & INSTITUTIONS

#### FOR BEST RESULTS AND MAINTENANCE

#### Instructions for use

- Use liquidproof gloves while working in contact with water and chemicals
- Rinse before using for the first time
- Rinse and wring after use
- Machine washable up to 90°C

#### CHEMICAL COMPATIBILITIES

Resistant:

Resistant to bleach at a concentration of 1g/l and a temperature of 20°C.

## **REGULATION / STANDARDS**

#### **Regulation REACH**

This product does not contain more than 0.1 % of substance of very high concern (SVHC) or any substance included in the annex XVII of the regulation n° 1907/2006 of the European Parliament and of the Council (REACH)

#### Applicable Regulation

This p