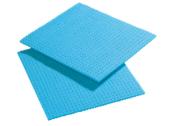

### Highly absorbent blue sponge cloth reinforced with a cotton grid.

#### **DESCRIPTION AND GENERAL PROPERTIES**

| Composition         | Flat cellulose: Pigment, Plasticiser, Fungicide,<br>Water, Cellulose<br>Cotton grid |
|---------------------|-------------------------------------------------------------------------------------|
| Dry dimensions (mm) | 206 x 180 x 5                                                                       |
| Colour(s)           | Blue                                                                                |
| Packaging           | 10 pieces/bag<br>12 bags/carton<br>120 pieces/carton                                |