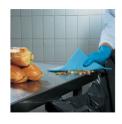

#### Instructions for use

- Use liquidproof gloves while working in contact with water and chemicals
- Rinse before using for the first time
- Rinse and wring after use
- Machine washable up to 90°C