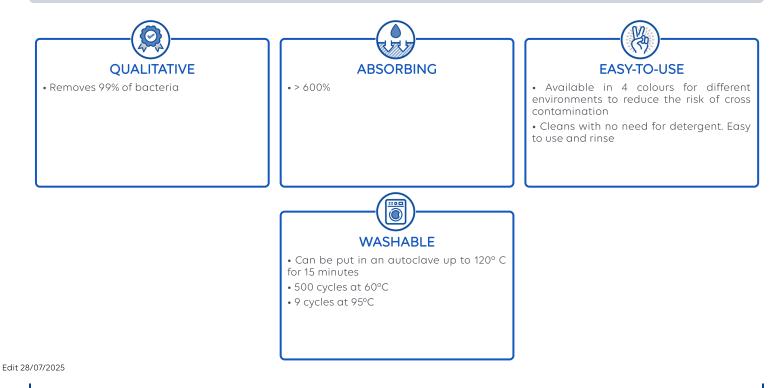

## **PRODUCT BENEFITS**

#### Textile care

- Machine washable up to 60°C or 95°C with standard detergent
- Sanitising and sterilization
  - Can be used with bleach at 28,5g/l
  - Can be used with Ethanol at 99%
- Cycles: Can be washed several times without reducing the quality of the product.
- Textile care: Do not iron, Do not dryclean