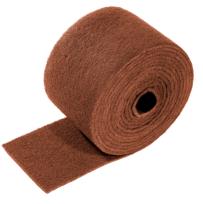

## **MERCURY ROLL 100**

Scouring

Sustainable 6m dye-free scouring roll, manufactured with 100% recycled fibres, general purpose scouring of non delicate surfaces.

#### **DESCRIPTION AND GENERAL PROPERTIES**

Composition

Recycled synthetic fibres, Abrasive fillers of aluminum and walnut shells, Latex Scouring part

Dry dimensions (mm) 6000 mm x 150 mm Colour(s) Packaging

Brown 1 piece/bag 10 bags/carton 10 pieces/carton

Edit 12/09/2025