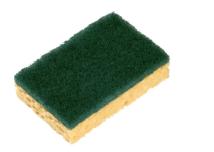

### Small sponge scourer made of 100% recycled fibres

#### **DESCRIPTION AND GENERAL PROPERTIES**

| Composition         | <b>Sponge part:</b> Pigment, Plasticiser, Water,<br>Cellulose<br><b>Scouring part:</b> Recycled synthetic fibres, Abrasive<br>fillers, Latex, Adhesive, Pigment |
|---------------------|-----------------------------------------------------------------------------------------------------------------------------------------------------------------|
| Dry dimensions (mm) | 110 × 70 × 28                                                                                                                                                   |
| Colour(s)           | Blond, Green                                                                                                                                                    |
| Packaging           | 10 pieces/bag<br>6 bags/carton<br>60 pieces/carton                                                                                                              |