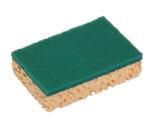

### Small sponge scourer made of 100% recycled fibres

#### **DESCRIPTION AND GENERAL PROPERTIES**

| Composition         | <b>Sponge part:</b> Pigment, Plasticiser, Water,<br>Cellulose<br><b>Scouring part:</b> Recycled synthetic fibres, Abrasive<br>fillers, Latex, Adhesive, Pigment |
|---------------------|-----------------------------------------------------------------------------------------------------------------------------------------------------------------|
| Dry dimensions (mm) | 110 × 70 × 28                                                                                                                                                   |
| Colour(s)           | Blond, Green                                                                                                                                                    |
| Packaging           | 10 pieces/bag<br>6 bags/carton<br>60 pieces/carton                                                                                                              |